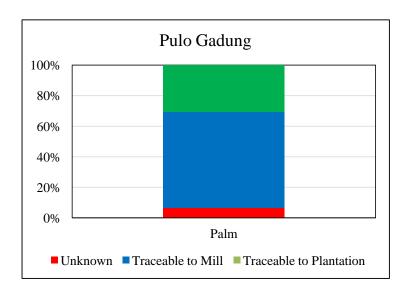

## **PT Multimas Nabati Asahan, Pulo Gadung** Traceability Summary - Supplies Jan-Dec 2014

| Supplying mills according to region |      | Traceability                        | Palm  |
|-------------------------------------|------|-------------------------------------|-------|
|                                     | Palm | Unknown                             | 6.6%  |
| Babel                               | 1    | Traceable to mill+                  | 93.4% |
| Belitung                            | 1    | *(includes traceable to plantation) | 30.6% |
| Bengkulu                            | 1    | _                                   |       |
| Central Kalimantan                  | 3    | No of Suppliers                     |       |
| East Kalimantan                     | 1    | Wilmar owned mill                   | 0     |
| West Kalimantan                     | 2    | Third party mills                   | 10    |
| Unknown                             | 1    | Wilmar refineries                   | 3     |
| Total                               | 10   | Others(refiners/traders/bulkers)    | 0     |
|                                     |      | Percentage                          |       |
|                                     |      | Wilmar owned mill                   | 0.0%  |
|                                     |      | Third party mills                   | 83.4% |
|                                     |      | Wilmar refineries                   | 16.6% |
|                                     |      | Others(refiners/traders/bulkers)    | 0.0%  |
|                                     |      | No of Certified Mill                |       |
|                                     |      | RSPO                                | 2     |