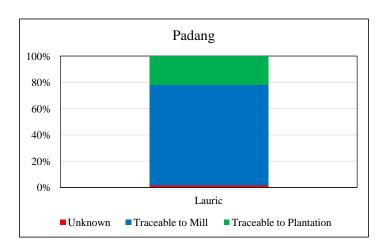

| Traceability                        | Lauric |
|-------------------------------------|--------|
| Unknown                             | 1.5%   |
| Traceable to mill+                  | 98.5%  |
| *(includes traceable to plantation) | 21.9%  |
|                                     |        |
| No of Suppliers                     |        |
| Wilmar owned mill                   | 9      |
| Third party mills                   | 51     |
| Wilmar refineries                   | 1      |
| Others(refiners/traders/bulkers)    | 0      |
| Percentage                          |        |
| Wilmar owned mill                   | 21.6%  |
| Third party mills                   | 78.3%  |
| Wilmar refineries                   | 0.0%   |
| Others(refiners/traders/bulkers)    | 0.0%   |
| No of Certified Mills               |        |
| RSPO                                | 5      |