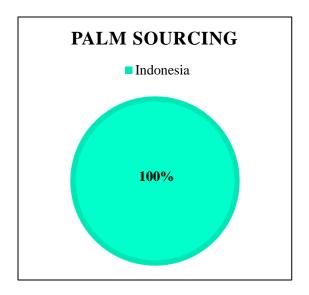

|                    | DW |
|--------------------|----|
| MNA, Kuala Tanjung | X  |
| WINA, Pelintung    | х  |

The charts below represent total volumes of palm and lauric products sourced from various origins into Ukraine in January 2016 – December 2016: