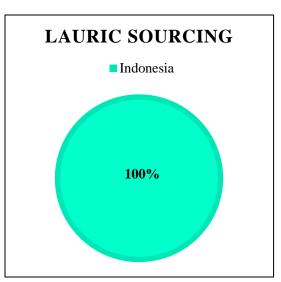

|                    | DW |
|--------------------|----|
| MNA, Kuala Tanjung | X  |
| WINA, Pelintung    | х  |

The charts below represent total volumes of palm and lauric products sourced from various origins into Ukraine in January 2016 – December 2016: