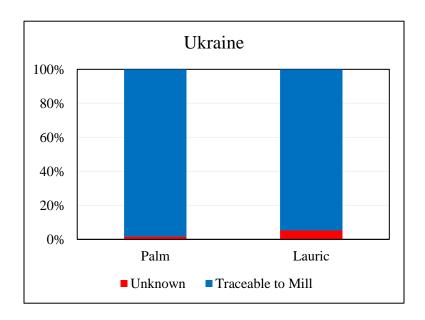

| Overall Traceability | Palm  | Lauric |
|----------------------|-------|--------|
| Unknown*             | 1.7%  | 5.2%   |
| Traceable to mill    | 98.3% | 94.8%  |

<sup>\*</sup>Unknown unlisted

Supplying Wilmar refineries at source