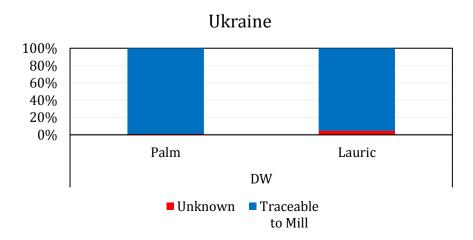

#### **Ukraine**

#### **LEGEND**

| Refinery             | Code |
|----------------------|------|
| Delta Wilmar CIS Ltd | DW   |

In total, there are 0.23 million mt of palm products and 0.005 million mt of lauric products entering the above refineries in Ukraine that are traceable at least to mills.