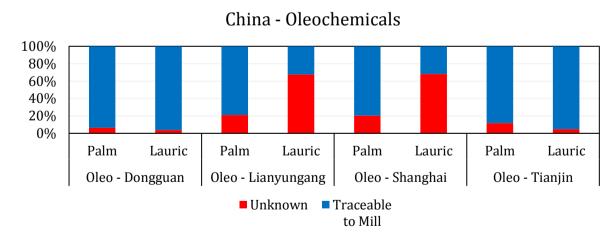

#### **LEGEND**

| Refinery                                   | Code               |
|--------------------------------------------|--------------------|
| Wilmar Oleochemical (Dongguan) Co., Ltd    | Oleo - Dongguan    |
| Wilmar Oleochemical (Lianyungang) Co., Ltd | Oleo - Lianyungang |
| Wilmar Oleochemical (Shanghai) Co., Ltd    | Oleo - Shanghai    |
| Wilmar Oleochemical (Tianjin) Co., Ltd     | Oleo - Tianjin     |

In total, there are 0.34 million mt of palm products and 0.04 million mt of lauric products entering the above refineries in China that are traceable at least to mills.