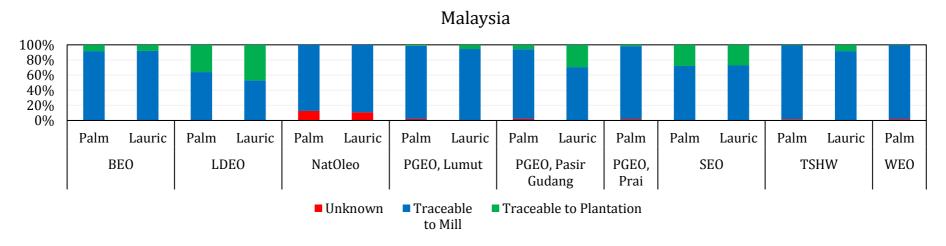

# <u>Malaysia</u>

# LEGEND

| Refinery                                         | Code        |
|--------------------------------------------------|-------------|
| Bintulu Edible Oils Sdn Bhd, Bintulu             | BEO         |
| Lahad Datu Edible Oils Sdn Bhd, Lahad Datu       | LDEO        |
| Natural Oleochemicals Sdn Bhd, Pasir Gudang      | NatOleo     |
| PGEO (Lumut Division) Edible Oils Sdn Bhd, Lumut | PGEO, Lumut |
| PGEO Edible Oils Sdn Bhd, Pasir Gudang           | PGEO, Pasir |
| TOLO Edible Olis Sull Blid, Fasii Gudang         | Gudang      |

| Refinery                                       | Code       |
|------------------------------------------------|------------|
| PGEO (Prai Division) Edible Oils Sdn Bhd, Prai | PGEO, Prai |
| Sandakan Edible Oils Sdn Bhd, Sandakan         | SEO        |
| TSH-Wilmar Sdn Bhd, Kunak                      | TSHW       |
| Wilmar Edible Oils Sdn Bhd, Butterworth        | WEO        |
|                                                |            |
|                                                |            |

In total, there are 5.62 million mt of CPO and 0.77 million mt of PKO from its Malaysian refineries that are traceable at least to mills.