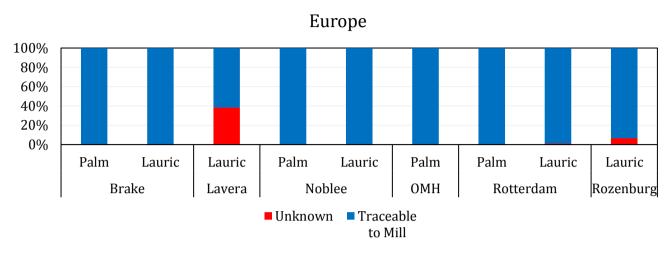

#### **Europe**

#### **LEGEND**

| Refinery                              | Code      |
|---------------------------------------|-----------|
| Olenex Edible Oils GmbH               | Brake     |
| Wilmar France Holdings                | Lavera    |
| Olenex Edible Oils GmbH – Werk Noblee | Noblee    |
| Olenex Edible Oils GmbH – Werk Noblee | ОМН       |
| Olenex Edible Oils BV                 | Rotterdam |
| Wilmar Oleochemicals BV               | Rozenburg |

In total, there are 1.06 million mt of palm products and 0.18 million mt of lauric products entering the above refineries in Europe that are traceable at least to mills.