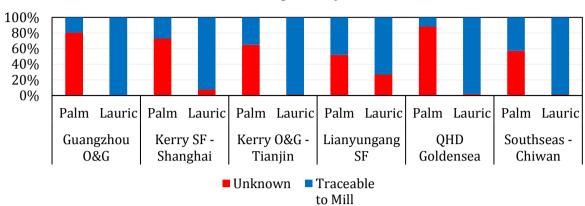

#### **China**

#### **LEGEND**

| Refinery                                               | Code                |
|--------------------------------------------------------|---------------------|
| Yihai (Guangzhou) Oils & Grains Industries Co., Ltd    | Guangzhou O&G       |
| Kerry Speciality Fats (Shanghai) Ltd                   | Kerry SF - Shanghai |
| Kerry Oils & Grains (Tianjin) Ltd                      | Kerry O&G - Tianjin |
| Yihai (Lianyungang) Speciality Fats Industries Co.,Ltd | Lianyungang SF      |
| Qinhuangdao Goldensea Foodstuff Industries Co., Ltd    | QHD Goldensea       |
| Southseas Oils & Fats Industrial (Chiwan) Ltd          | Southseas - Chiwan  |

In total, there are 0.36 million mt of palm products and 0.08 million mt of lauric products entering the above refineries in China that are traceable at least to mills.