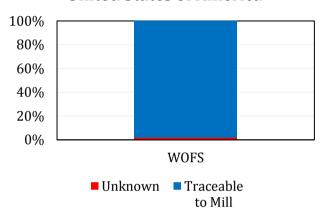

# **United States of America**

United States of America

#### **LEGEND**

| Refinery                          | Code |
|-----------------------------------|------|
| Wilmar Oils & Fats (Stockton) LLC | WOFS |

In total, there are 0.19 million mt of palm products entering the above refinery in United States of America that are traceable at least to mills.