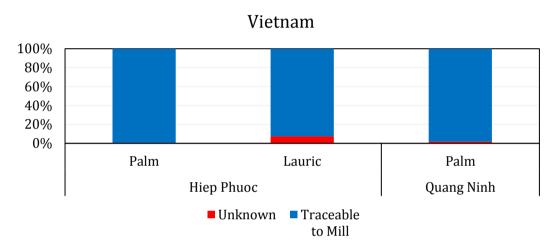

#### **Vietnam**

#### **LEGEND**

| Refinery           | Code       |
|--------------------|------------|
| Calofic Hiep Phuoc | Hiep Phuoc |
| Calofic Quang Ninh | Quang Ninh |

In total, there are 0.36 million mt of palm products and 0.009 million mt of lauric products entering the above refineries in Vietnam that are traceable at least to mills.