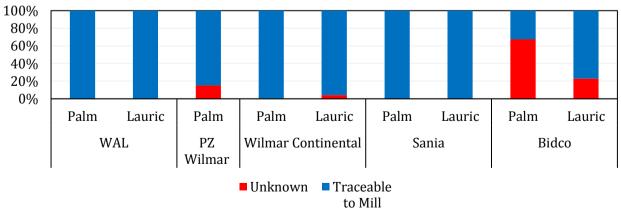

# <u>Africa</u>

#### **LEGEND**

| Refinery                                            | Code               |
|-----------------------------------------------------|--------------------|
| Wilmar Africa Limited                               | WAL                |
| PZ Wilmar Ltd                                       | PZ Wilmar          |
| Wilmar Continental Edible Oils & Fats (Pty) Limited | Wilmar Continental |
| Sania CIE                                           | Sania              |
| Bidco Uganda Limited                                | Bidco              |

In total, there are 1.17 million tonnes of palm products and 0.04 million tonnes of lauric products entering the above refineries in Africa that are traceable at least to mills.