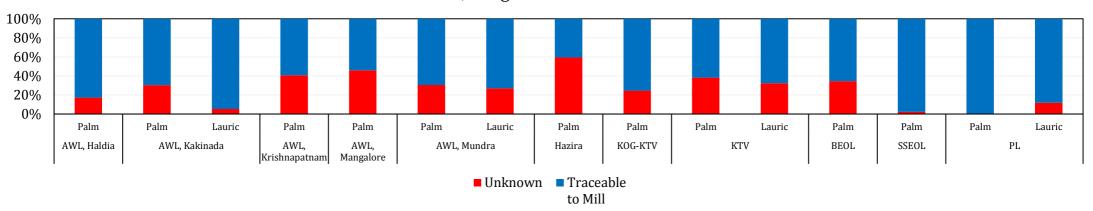

# India, Bangladesh and Sri Lanka

#### **LEGEND**

| Refinery                            | Code           |
|-------------------------------------|----------------|
| Adani Wilmar Limited, Haldia        | AWL, Haldia    |
| Adani Wilmar Limited, Kakinada      | AWL, Kakinada  |
| Adani Wilmar Limited, Krishnapatnam | AWL,           |
|                                     | Krishnapatnam  |
| Adani Wilmar Limited, Mangalore     | AWL, Mangalore |
| Adani Wilmar Limited, Mundra        | AWL, Mundra    |
| Adani Hazira Port Pvt. Limited      | Hazira         |

| Refinery                                    | Code    |
|---------------------------------------------|---------|
| KOG - KTV Foodstuffs (I) Pvt Ltd, Tuticorin | KOG-KTV |
| KTV Health Food Pvt Ltd, Chennai            | KTV     |
| Bangladesh Edible Oil Limited               | BEOL    |
| Shun Shing Edible Oil Limited               | SSEOL   |
| Pyramid Lanka (Private) Limited             | PL      |
|                                             |         |

In total, there are 1.04 million tonnes of palm products and 0.08 million tonnes of lauric products entering the above refineries that are traceable at least to mills.