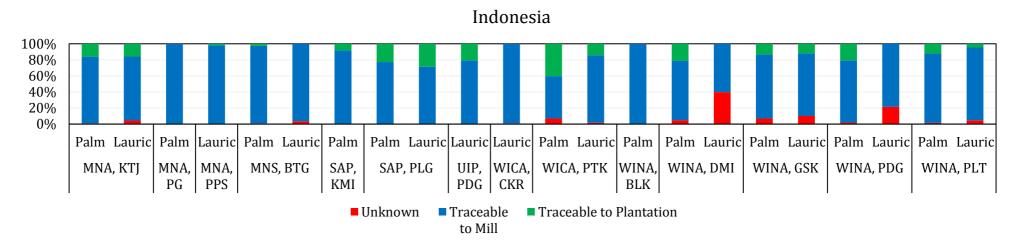

### **Indonesia**

#### **LEGEND**

| Refinery                                 | Code      |
|------------------------------------------|-----------|
| PT Multimas Nabati Asahan, Kuala Tanjung | MNA, KTJ  |
| PT Multimas Nabati Asahan, Paya Pasir    | MNA, PPS  |
| PT Multimas Nabati Sulawesi, Bitung      | MNS, BTG  |
| PT Sinar Alam Permai, Kumai              | SAP, KMI  |
| PT Sinar Alam Permai, Palembang          | SAP, PLG  |
| PT Usaha Inti Padang, Padang             | UIP, PDG  |
| PT Wilmar Cahaya Kalbar, Cikarang        | WICA, CKR |

| Refinery                               | Code      |
|----------------------------------------|-----------|
| PT Wilmar Cahaya Kalbar, Pontianak     | WICA, PTK |
| PT Wilmar Nabati Indonesia, Balikpapan | WINA, BLK |
| PT Wilmar Nabati Indonesia, Dumai      | WINA, DMI |
| PT Wilmar Nabati Indonesia, Gresik     | WINA, GSK |
| PT Wilmar Nabati Indonesia, Padang     | WINA, PDG |
| PT Wilmar Nabati Indonesia, Pelintung  | WINA, PLT |
|                                        |           |

In total, there are 8.37 million metric tonnes (mt) of crude palm oil (CPO) and 1.18 million mt of palm kernel oil (PKO) from its Indonesian refineries that are traceable at least to mills.